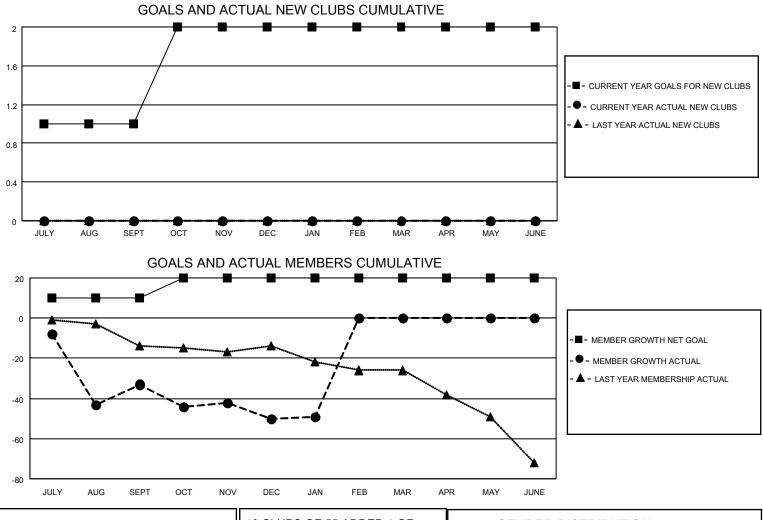

## LOCATION MISSOURI

District 26 M3

Results as of: 1/31/2022

| Clubs                 |               |           |               | Members               |                        |                         |                                                    |
|-----------------------|---------------|-----------|---------------|-----------------------|------------------------|-------------------------|----------------------------------------------------|
| RESULTS FOR 2021-2022 |               |           |               | RESULTS FOR 2021-2022 |                        |                         |                                                    |
| QUARTER               | NEW CLUB GOAL | NEW CLUBS | DROPPED CLUBS | QUARTER MEM           | BER GROWTH NET<br>GOAL | MEMBER GROWTH<br>ACTUAL | DROPPED<br>MEMBERS ACTUAL<br>(including transfers) |
| JULY/AUG/SEPT         | 1             | 0         | 1             | JULY/AUG/SEPT         | 10                     | 30                      | 53                                                 |
| OCT/NOV/DEC           | 1             | 0         | 2             | OCT/NOV/DEC           | 10                     | 21                      | 36                                                 |
| JAN/FEB/MAR           | 0             | 0         | 0             | JAN/FEB/MAR           | 0                      | 23                      | 15                                                 |
| APR/MAY/JUNE          | 0             | 0         | 0             | APR/MAY/JUNE          | 0                      | 0                       | 0                                                  |